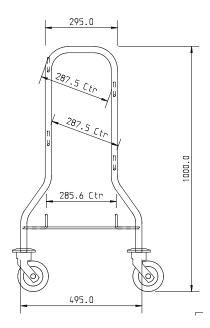

## 'PREMIER' Cutlery Sort / Dispense Trolley

Stainless Steel

| FINISH     | <ul> <li>Stainless steel 25mm diameter tubular<br/>frame</li> <li>Stainless 8mm wire frames for trays</li> <li>Grade 304 throughout</li> <li>One piece formed sides</li> </ul> |
|------------|--------------------------------------------------------------------------------------------------------------------------------------------------------------------------------|
| MODEL CODE | 3 Tray Unit = PCSDT-3<br>2 Tray Unit + Solid base = PCSDT-2                                                                                                                    |
| DIMENSIONS | 630x600x1000mm high                                                                                                                                                            |
| LOADING    | 50kg per total unit                                                                                                                                                            |
| FEATURES   | <ul> <li>2 or 3× removable (4 compartment)<br/>cutlery trays</li> <li>Trays slanted for easy access / sorting</li> <li>125mm castors, non-marking (2× braked)</li> </ul>       |
| USAGE      | <ul><li>Soiled cutlery collection</li><li>Clean cutlery storage / segregation</li></ul>                                                                                        |
| OPTIONS    | • Extended height model available (4 tiers)                                                                                                                                    |
| NET WEIGHT | 10kgs                                                                                                                                                                          |