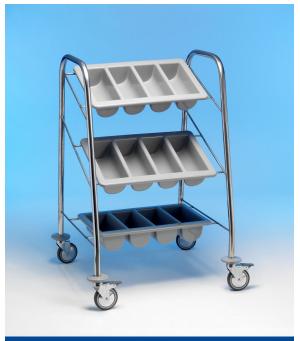

## 'PREMIER' Cutlery Sort / Dispense Trolley

Stainless Steel

| FINISH     | <ul> <li>Stainless steel 25mm diameter tubular<br/>frame</li> <li>Stainless 8mm wire frames for trays</li> <li>Grade 304 throughout</li> <li>One piece formed sides</li> </ul> |
|------------|--------------------------------------------------------------------------------------------------------------------------------------------------------------------------------|
| MODEL CODE | 3 Tray Unit = PCSDT-3<br>2 Tray Unit + Solid base = PCSDT-2                                                                                                                    |
| DIMENSIONS | 630x600x1000mm high                                                                                                                                                            |
| LOADING    | 50kg per total unit                                                                                                                                                            |
| FEATURES   | <ul> <li>2 or 3× removable (4 compartment)<br/>cutlery trays</li> <li>Trays slanted for easy access / sorting</li> <li>125mm castors, non-marking (2× braked)</li> </ul>       |
| USAGE      | <ul><li>Soiled cutlery collection</li><li>Clean cutlery storage / segregation</li></ul>                                                                                        |
| OPTIONS    | • Extended height model available (4 tiers)                                                                                                                                    |
| NET WEIGHT | 10kgs                                                                                                                                                                          |

shows 3-tier model

in East Anglian Installation Systems Ltd

East Anglian Installation Systems Ltd

East Anglian Installation Systems, Oldmedow Road, Hardwick Industrial Estate, King's Lynn, Norfolk PE30 4JJ Tel: 01553 765205 Fax: 01553 768464 www.eais.co