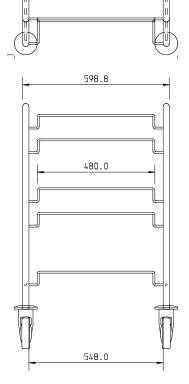

## 'PREMIER' Cutlery Sort / Dispense Trolley

Stainless Steel

| FINISH     | <ul> <li>Stainless steel 25mm diameter tubular<br/>frame</li> <li>Stainless 8mm wire frames for trays</li> <li>Grade 304 throughout</li> <li>One piece formed sides</li> </ul> |
|------------|--------------------------------------------------------------------------------------------------------------------------------------------------------------------------------|
| MODEL CODE | 3 Tray Unit = PCSDT-3<br>2 Tray Unit + Solid base = PCSDT-2                                                                                                                    |
| DIMENSIONS | 630x600x1000mm high                                                                                                                                                            |
| LOADING    | 50kg per total unit                                                                                                                                                            |
| FEATURES   | <ul> <li>2 or 3× removable (4 compartment)<br/>cutlery trays</li> <li>Trays slanted for easy access / sorting</li> <li>125mm castors, non-marking (2× braked)</li> </ul>       |
| USAGE      | <ul><li>Soiled cutlery collection</li><li>Clean cutlery storage / segregation</li></ul>                                                                                        |
| OPTIONS    | • Extended height model available (4 tiers)                                                                                                                                    |
| NET WEIGHT | 10kgs                                                                                                                                                                          |